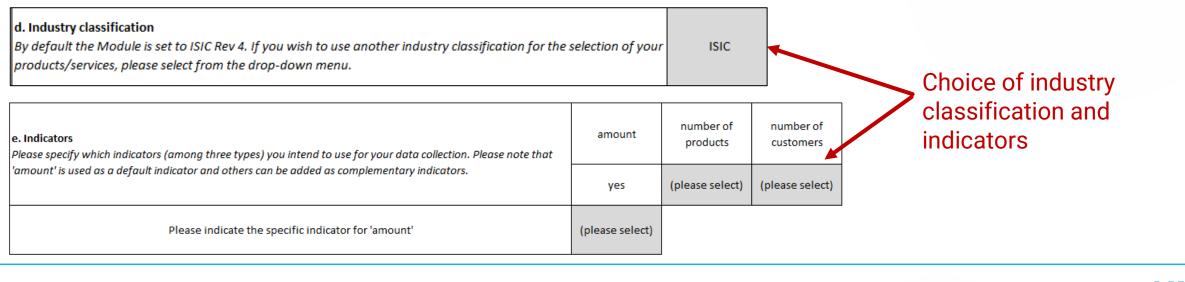

untry.
- Total volume of your consumer banking portfolio.
- If your consumer banking business spans several countries, volume of consumer banking portfolio per country.
- Volume of business for each product type (per country).
- Volume of business per client types for each product type.

Business line indicators: gross income and/or balance sheet

<u>Portfolio content indicators:</u> amounts (drawn outstanding loans, outstanding loans or exposure at default/EAD), number of products, number of customers



### Consumer Banking/Identification Module Navigation

#### List of Worksheets





Data IN

programme

My Parameters

#### Specify whether you wish to transfer your data from the Context Module to the Identification Module





### Consumer Banking/Identification Module My Parameters





Welcome Navigation



Data OUT

Data IN

### **Consumer Banking/Identification Module** Portfolio composition

|                                                                     |                      | In the columns below, p<br>to three different indica | tors. Note that y                  |           | f business for each<br>or selection needs t |        |                                    |
|---------------------------------------------------------------------|----------------------|------------------------------------------------------|------------------------------------|-----------|---------------------------------------------|--------|------------------------------------|
| Types of products & services                                        | (as named in your    | Indicator