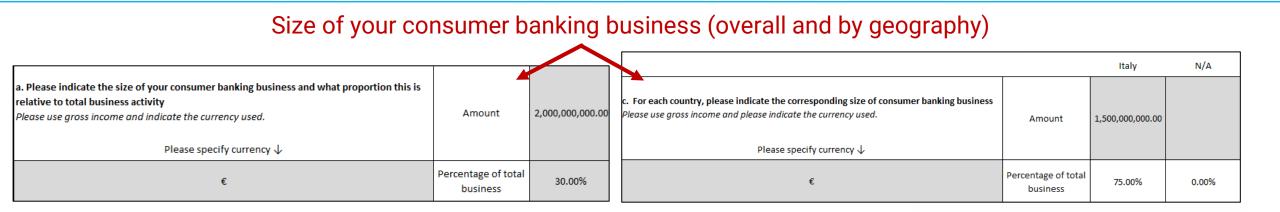

country.
- Total volume of your consumer banking portfolio.
- If your consumer banking business spans several countries, volume of consumer banking portfolio per country.
- Volume of business for each product type (per country).
- Volume of business per client types for each product type.

Business line indicators: gross income and/or balance sheet

<u>Portfolio content indicators:</u> amounts (drawn outstanding loans, outstanding loans or exposure at default/EAD), number of products, number of customers



### Consumer Banking/Identification Module Navigation

#### List of Worksheets





Data IN

programme

My Parameters

#### Specify whether you wish to transfer your data from the Context Module to the Identification Module





### Consumer Banking/Identification Module My Parameters





Welcome Navigation



Data OUT

Data IN

### **Consumer Banking/Identification Module** Portfolio composition

|                                                                     |                      | In the columns below, p<br>to three different indica | tors. Note that y                  |           | f business for each<br>or selection needs t |        |                                    |
|---------------------------------------------------------------------|----------------------|------------------------------------------------------|------------------------------------|-----------|---------------------------------------------|--------|------------------------------------|
| Types of products & services                                        | (as named in your    | Indicato